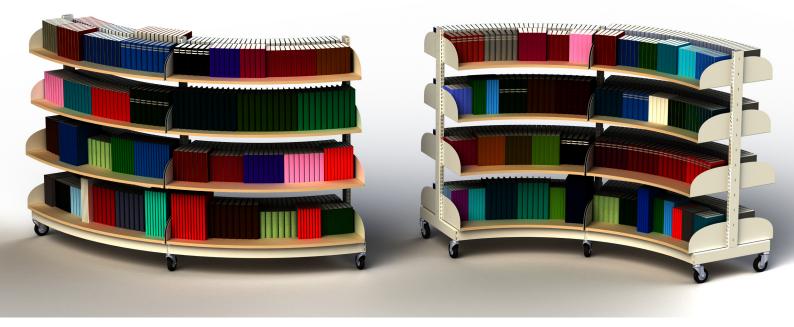

## HYDESTOR® SHELVING

'Curve' is Hydestor's newly launched product that has been designed to provide critical functions in modern libraries. It is a unique library system that complements our classic straight shelving system and brings your library space to life... creating zones, nooks and pathways to diversify a simple interior design.