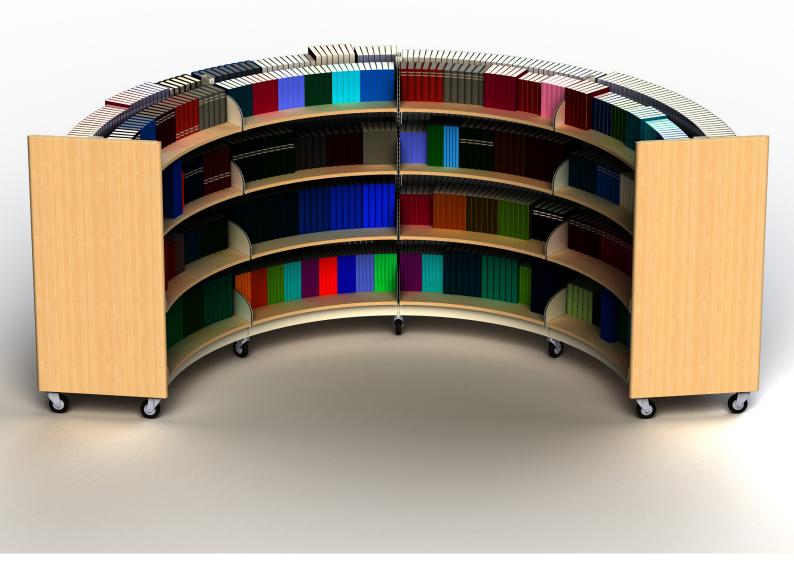

## Hydestor "Curve" Library Shelving

## A new story around every "bend"

Where style meets practicality

## HYDESTOR® SHELVING

'Curve' is Hydestor's newly launched product that has been designed to provide critical functions in modern libraries. It is a unique library system that complements our classic straight shelving system and brings your library space to life... creating zones, nooks and pathways to diversify a simple interior design.