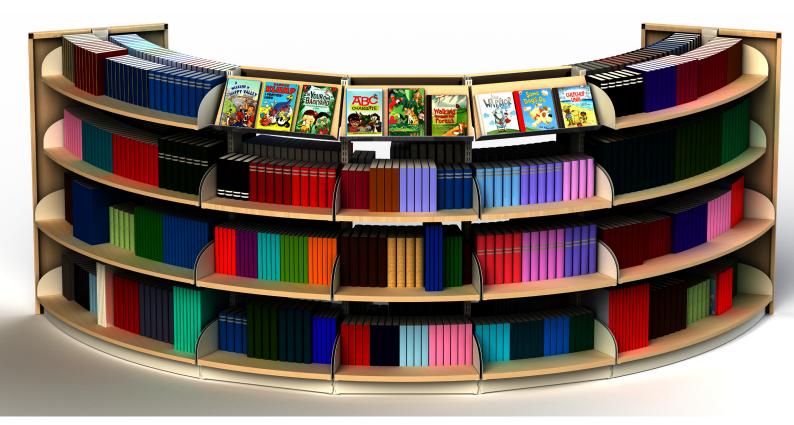

## HYDESTOR® SHELVING

'Curve' is Hydestor's newly launched product that has been designed to provide critical functions in modern libraries. It is a unique library system that complements our classic straight shelving system and brings your library space to life... creating zones, nooks and pathways to diversify a simple interior design.