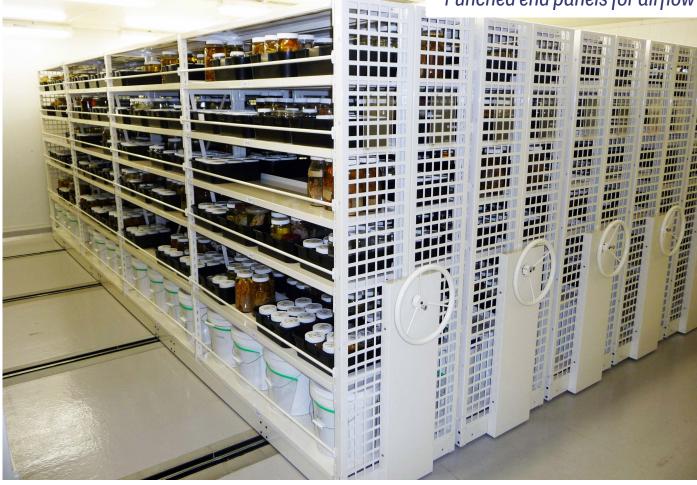

order
- Specialised design solutions tailored to meet your requirements
- A written PS3 Producer Statement issued for every installation as assurance of quality installation
- Extensive range of powder coat colour finishes

Museums have a wide variety of storage challenges. From art storage through to microscopic slide storage our range of shelving and storage solutions have been helping museums in New Zealand and Australia solve their storage challenges for over 25 years.

### Proudly 100% NZ Owned & Operated

Auckland - 0800 493 378 Wellington - 04 815 9475 Christchurch - 03 353 0293 Export +64 800 493 378

### **MUSEUM GENERAL COLLECTIONS**

"Not just a product, but the perfect storage solution"



#### Mechanically assisted mobile shelving









#### Punched end panels for airflow





























#### Security doors







- 1 Cover panel half or full height options available
- 2 Pull out reference shelf
- 3 Security door
- 4 Full height divider





# ART STORAGE

"Its not just a piece of art, its a piece of history worth protecting"















## **ARCHIVE STORAGE**

"Retaining the right data today, might save the day tomorrow"









#### Logic plus shelving for archived records



Panel shelving for archived records











#### Export +64 800 493 378

### New Zealand - 0800 493 378



0800 493 378 - info@hydestor.co.nz - www.hydestor.co.nz