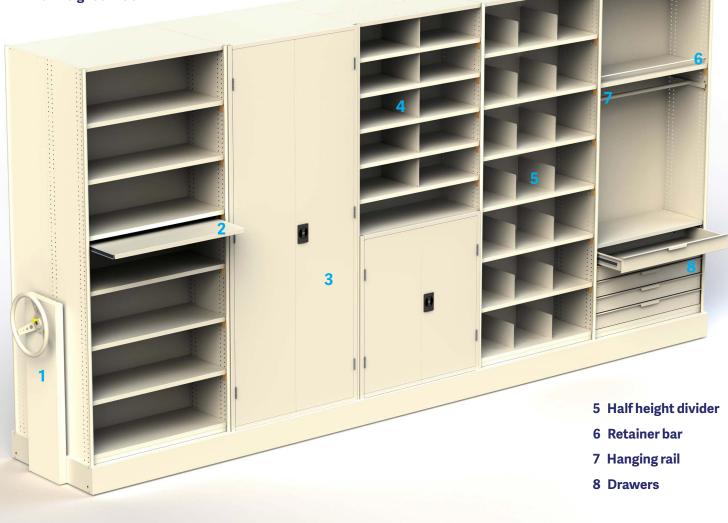

#### Security doors

- 1 Cover panel half or full height options available
- 2 Pull out reference shelf
- 3 Security door
- 4 Full height divider