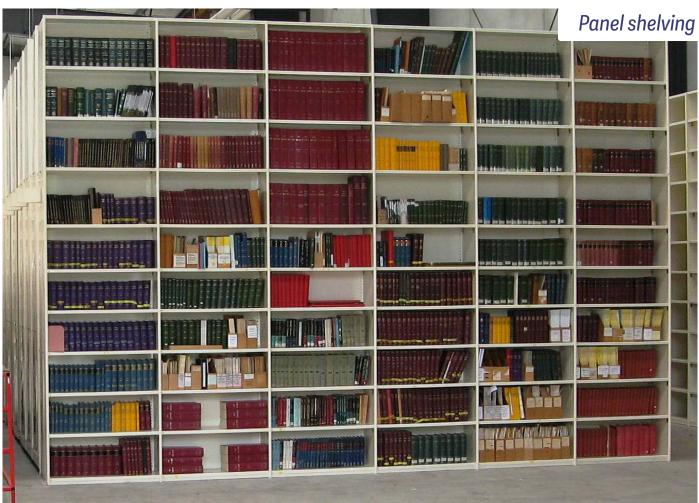

#### Logic plus shelving for archived records

Panel shelving for archived records