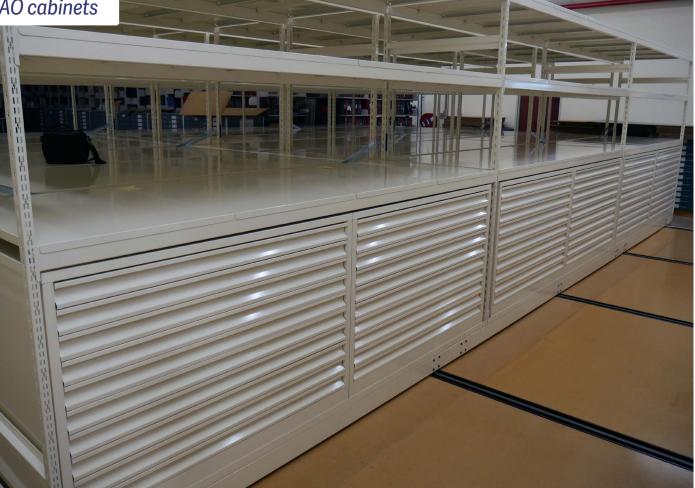

## **ARCHIVE STORAGE**

"Retaining the right data today, might save the day tomorrow"

#### Logic plus shelving for archived records

Panel shelving for archived records