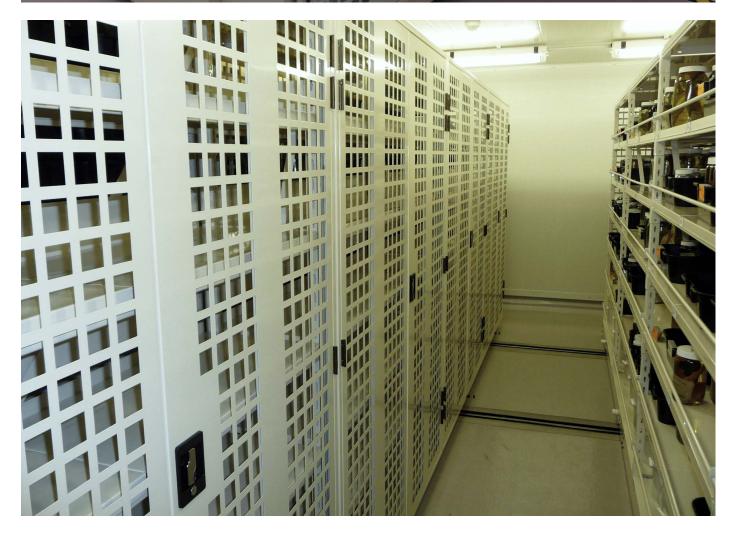

### **MUSEUM GENERAL COLLECTIONS**

"Not just a product, but the perfect storage solution"

#### Mechanically assisted mobile shelving

#### Punched end panels for airflow

#### Security doors

- 1 Cover panel half or full height options available
- 2 Pull out reference shelf
- 3 Security door
- 4 Full height divider