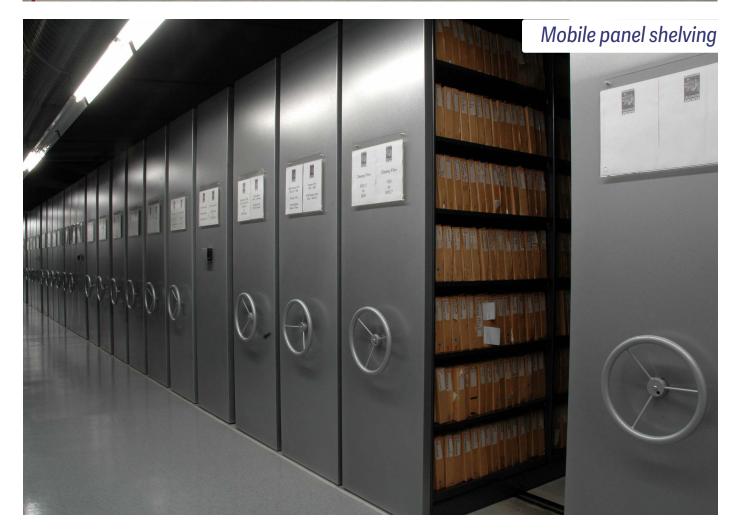

#### Mechanically assisted mobile shelving

## **ARCHIVE STORAGE**

"Retaining the right data today, might save the day tomorrow"

#### Logic plus shelving for archived records

Panel shelving for archived records