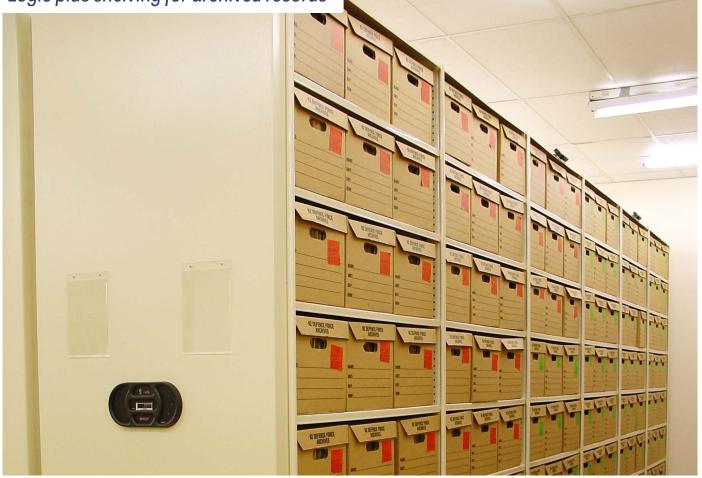

## **ARCHIVE STORAGE**

"Retaining the right data today, might save the day tomorrow"

#### Logic plus shelving for archived records

Panel shelving for archived records