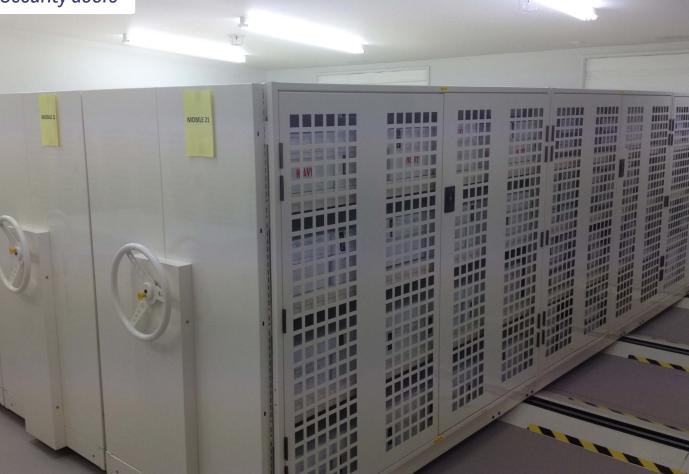

#### Security doors

- 1 Cover panel half or full height options available
- 2 Pull out reference shelf
- 3 Security door
- 4 Full height divider