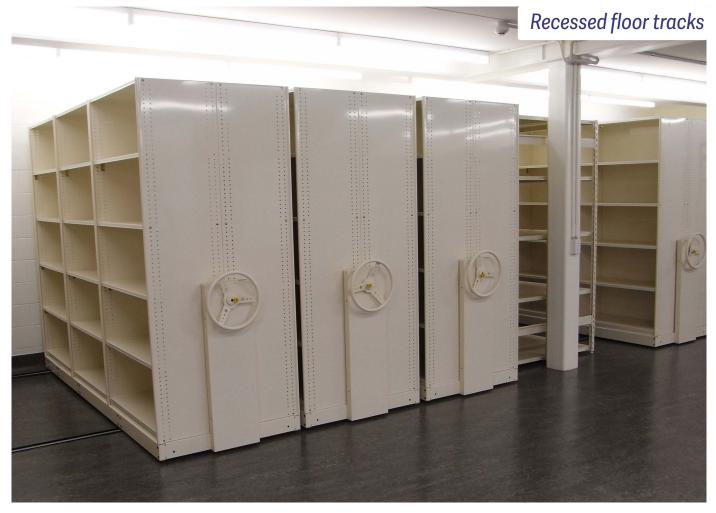

### **MUSEUM GENERAL COLLECTIONS**

"Not just a product, but the perfect storage solution"

#### Mechanically assisted mobile shelving