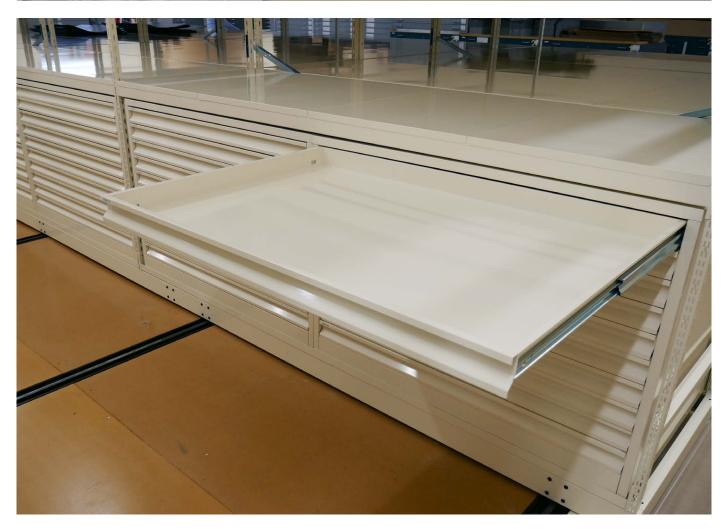

#### Security doors

- 1 Cover panel half or full height options available
- 2 Pull out reference shelf
- 3 Security door
- 4 Full height divider