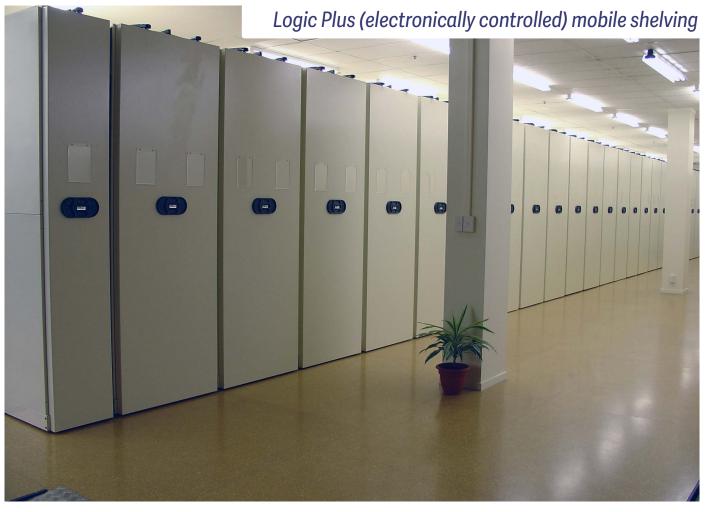

#### Logic plus shelving for archived records

Panel shelving for archived records