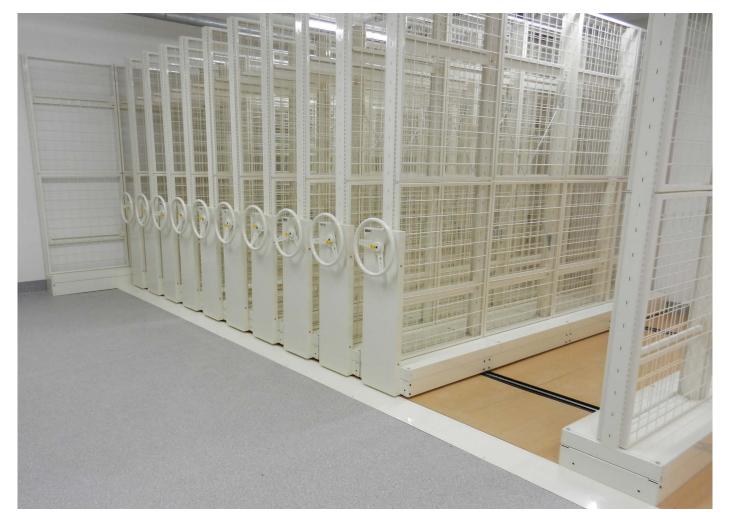

#### Mechanically assisted mobile shelving

#### Security doors

- 1 Cover panel half or full height options available
- 2 Pull out reference shelf
- 3 Security door
- 4 Full height divider