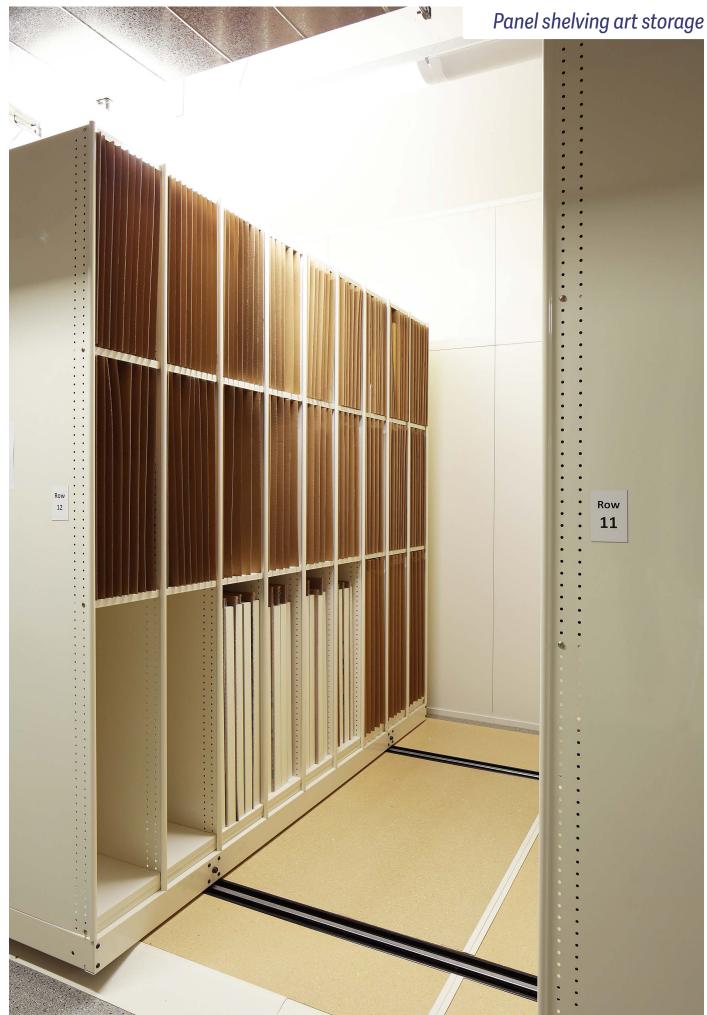

# ART STORAGE

"Its not just a piece of art, its a piece of history worth protecting"

#### Logic plus shelving for archived records

Panel shelving for archived records