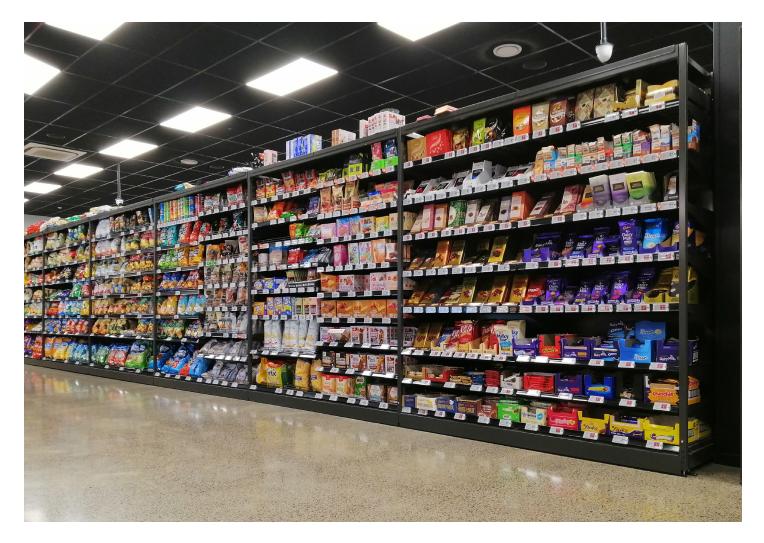

## HYDESTOR® SHELVING

Hydestor's Spanstor shelving is a unique mix of our display and longspan systems all in one. It features a top canopy over a cantilever system which can be used to hold excess stock or be used for dust protection for the shelves below. The system also features aesthetically pleasing front struts every span.