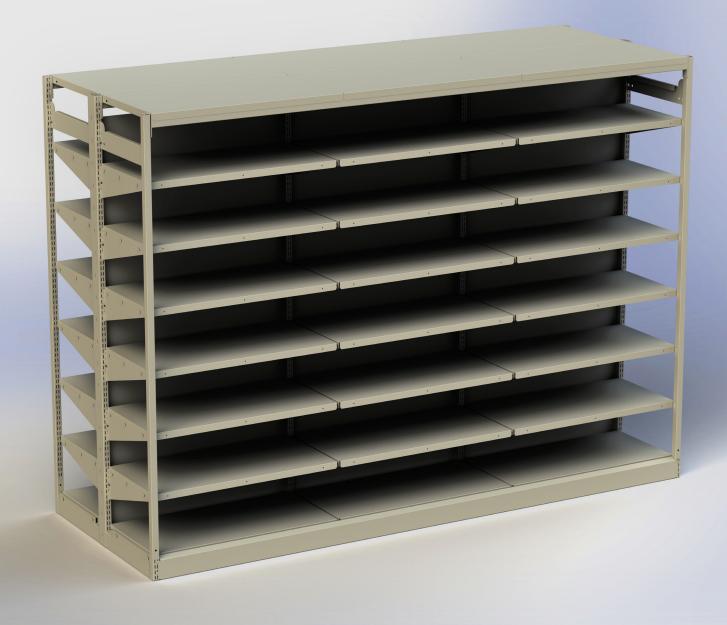

## HYDESTOR® SHELVING

Hydestor's Spanstor shelving is a unique mix of our display and longspan systems all in one. It features a top canopy over a cantilever system which can be used to hold excess stock or be used for dust protection for the shelves below. The system also features aesthetically pleasing front struts every span.

## STANDARD SPECIFICATIONS

Heights: Widths: Canopy Spans: Depths: Colour: 1500 to 2400 (mm) 600 / 900 / 915 (mm) 1500 / 1800 / 2400 / 2700 (mm) 300 / 375 / 450 / 600 (mm) Off White (Custom colours available upon request)