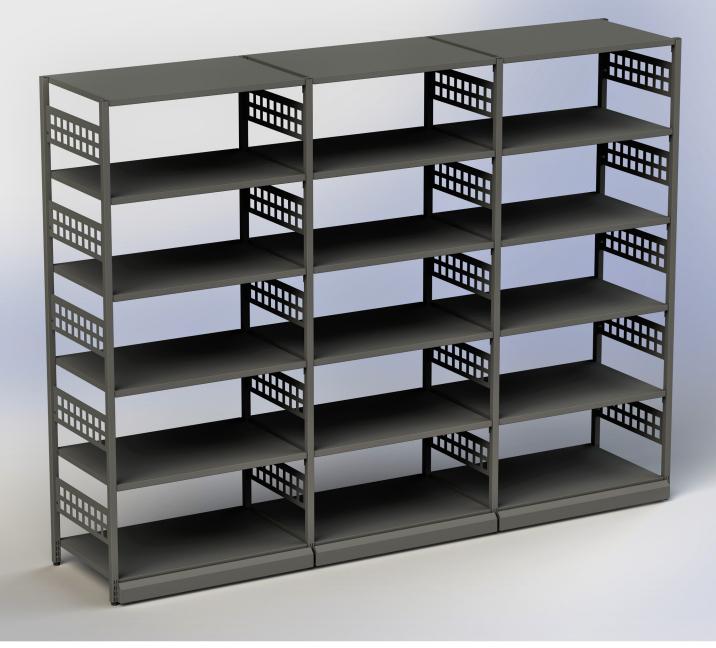

## HYDESTOR® SHELVING

An elegant shelving system designed to compliment and enhance all retail situations. The geometrically punched side panels and braces are aesthetically pleasing while maintaining structural integrity. Clean vertical and horizontal lines showcase your products.

## STANDARD SPECIFICATIONS

Heights: Widths: Depths: Colour: Shelf Load Capacity: 1300 to 2400 (mm) 888 / 900 / 1000 / 1200 (mm) 400 / 450 / 500 / 600 (mm) Off White (Custom colours available upon request) 80 (kgs)