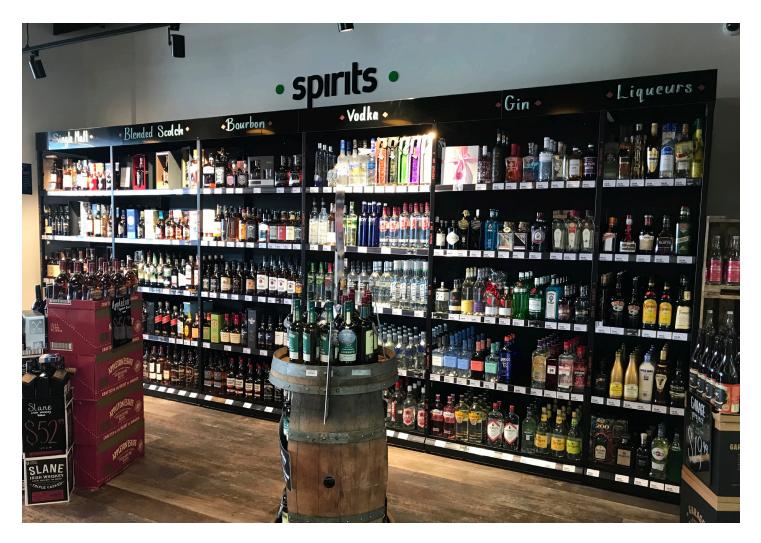

## HYDESTOR® SHELVING

An elegant shelving system designed to compliment and enhance all retail situations. The geometrically punched side panels and braces are aesthetically pleasing while maintaining structural integrity. Clean vertical and horizontal lines showcase your products.