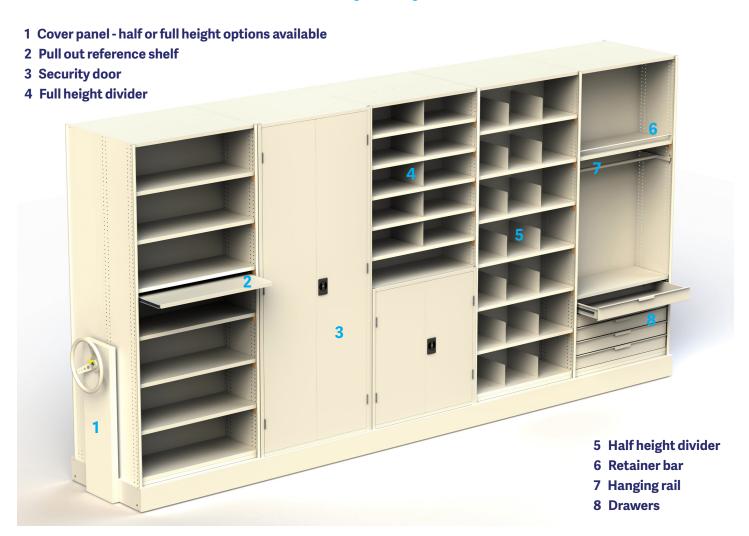

## **Hydestor Mobile Shelving Systems**

NZ Made - Multiple Colours Available - Convenient Options

Enquire Today!

0800 493 378 info@hydestor.co.nz www.hydestor.co.nz

There are many instances when a fixed shelving solution just simply won't cut it. Hydestor offer manual, mechanical and electronic mobile systems designed to be stable and versatile, and to carry heavy loads.

Colour: Off White (Custom colours available upon request)
Operating Options: Manual, mechanically assisted, electronic

Custom sizes also available upon request. Infill floor and ramp options available.

Compatible with Hydestor's Longspan Shelving System.