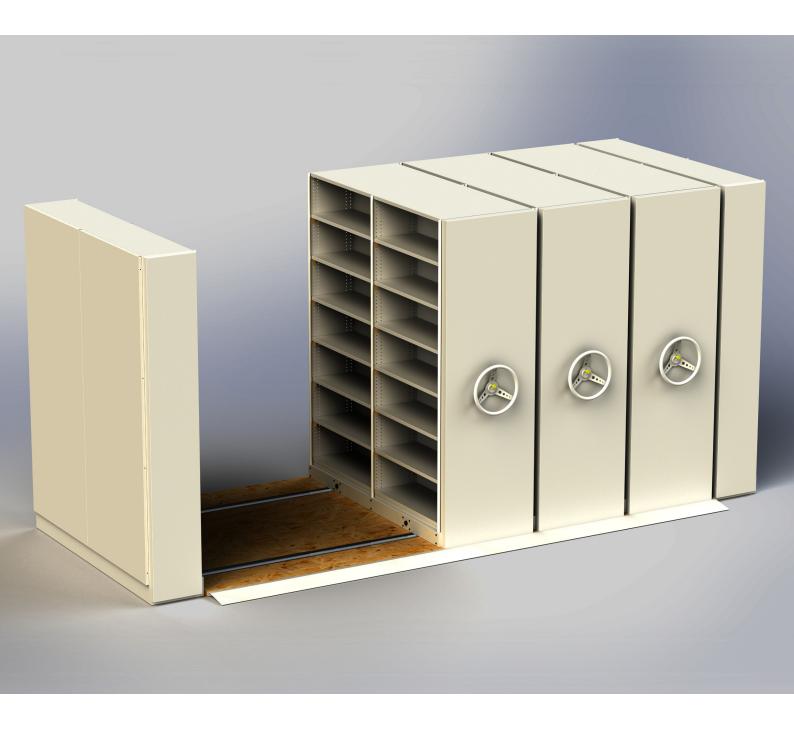

## **Hydestor Mobile Shelving Systems**

NZ Made - Multiple Colours Available - Convenient Options

Enquire Today!

0800 493 378 info@hydestor.co.nz www.hydestor.co.nz

There are many instances when a fixed shelving solution just simply won't cut it. Hydestor offer manual, mechanical and electronic mobile systems designed to be stable and versatile, and to carry heavy loads.

Colour: Off White (Custom colours available upon request)
Operating Options: Manual, mechanically assisted, electronic

Custom sizes also available upon request. Infill floor and ramp options available.