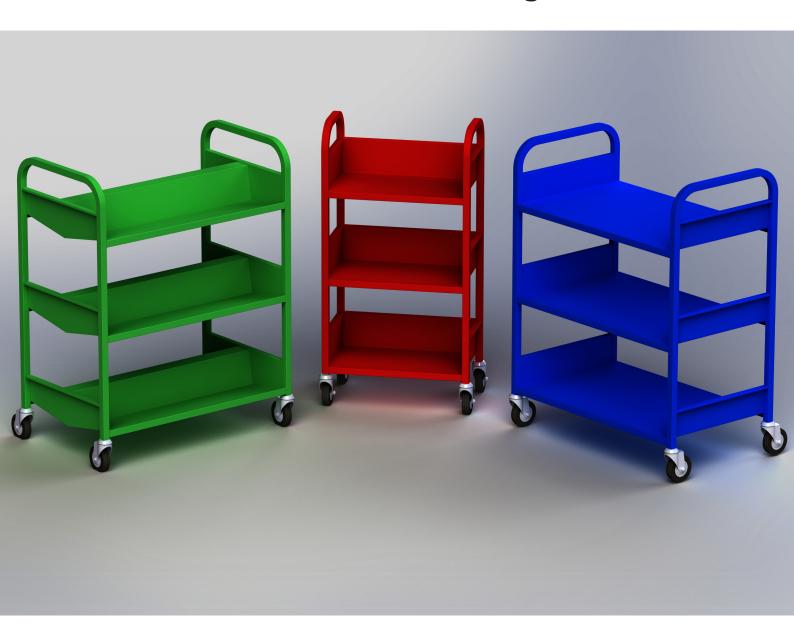

## Hydestor Library Book Return Trolleys

NZ Made - Durable Construction

**Enquire Today!** 

0800 493 378 info@hydestor.co.nz www.hydestor.co.nz

Whether you opt for a book trolley with sloping shelves or flat shelves, our trolleys are made from durable construction and their heavy-duty capacity will ensure that you can manoeuvre your trolley easily and quietly to where they need to be.

Standard colour as shown is Mannex Matt Black, other colours available upon request.